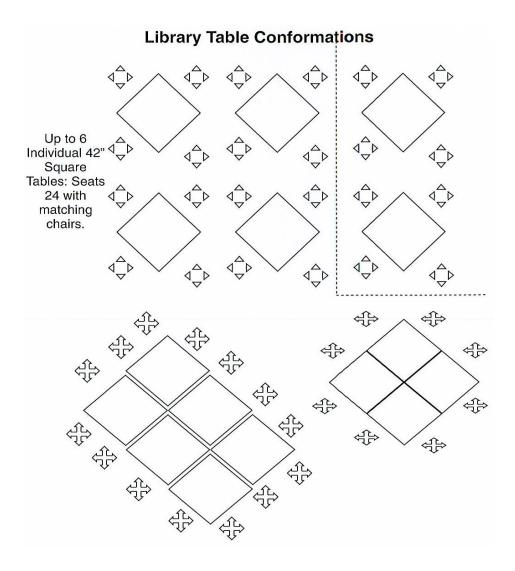

Conference table setup can seat up to 14 with 6 tables. Tables can be set diagonally or perpendicular to walls. Additional folding tables can be added to make T's or squares to seat additional. Only Maintenance Personnel are permitted to move tables in the Library.